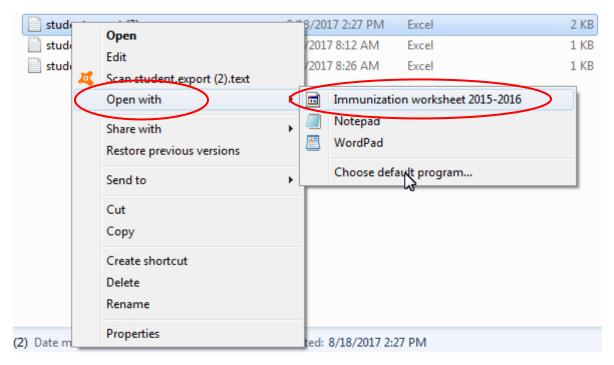

## How to Open an PowerSchool Quick Export in Excel

- 1. Do a quick export in PowerSchool
- 2. Go to Download folder
- 3. *Right Click* on one of the downloaded file
- 4. *Go to* **Open With** and then *click* "**Choose default program**". If the open with does not show up then try shift+right click