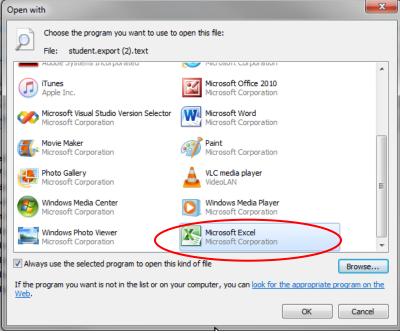

## 5. *Click* **Browse** at the bottom of the window

| Open with                                                 |                                                                                                                              |                 |                                |                                 |         |                         |           |    | × |        |   |
|-----------------------------------------------------------|------------------------------------------------------------------------------------------------------------------------------|-----------------|--------------------------------|---------------------------------|---------|-------------------------|-----------|----|---|--------|---|
|                                                           | P                                                                                                                            | Choos<br>File:  | se the program<br>student.expo | you want to use<br>ort (2).text | to open | this file:              |           |    |   |        |   |
|                                                           | Recommended Programs                                                                                                         |                 |                                |                                 |         |                         |           |    |   |        |   |
|                                                           | •••                                                                                                                          | Immun           | ization worksh                 | eet 2015-2016                   |         | Notepad<br>Microsoft Co | rporation |    |   |        |   |
|                                                           | A                                                                                                                            | WordP<br>Micros | <b>ad</b><br>oft Corporation   | 1                               |         |                         |           |    |   |        |   |
|                                                           | Othe                                                                                                                         | er Prog         | rams                           |                                 |         |                         |           |    |   | •      | • |
|                                                           |                                                                                                                              |                 |                                |                                 |         |                         |           |    |   |        |   |
|                                                           |                                                                                                                              |                 |                                |                                 |         |                         |           |    |   |        |   |
|                                                           |                                                                                                                              |                 |                                |                                 |         |                         |           |    |   |        |   |
| Always use the selected program to open this kind of file |                                                                                                                              |                 |                                |                                 |         |                         |           |    |   | 5      |   |
| 1                                                         | If the program you want is not in the list or on your computer, you can <u>look for the appropriate program on the Web</u> . |                 |                                |                                 |         |                         |           |    |   |        |   |
| L                                                         |                                                                                                                              |                 |                                |                                 |         |                         |           | ОК |   | Cancel |   |

6. Brows to C:\Program Files (x86)\Microsoft Office\Office14\Excel

- 7. Click on **Open**
- 8. Make sure Microsoft Excel is selected in the list
- 9. Make sure "Always use the selected program to one this kind of file" is checked.